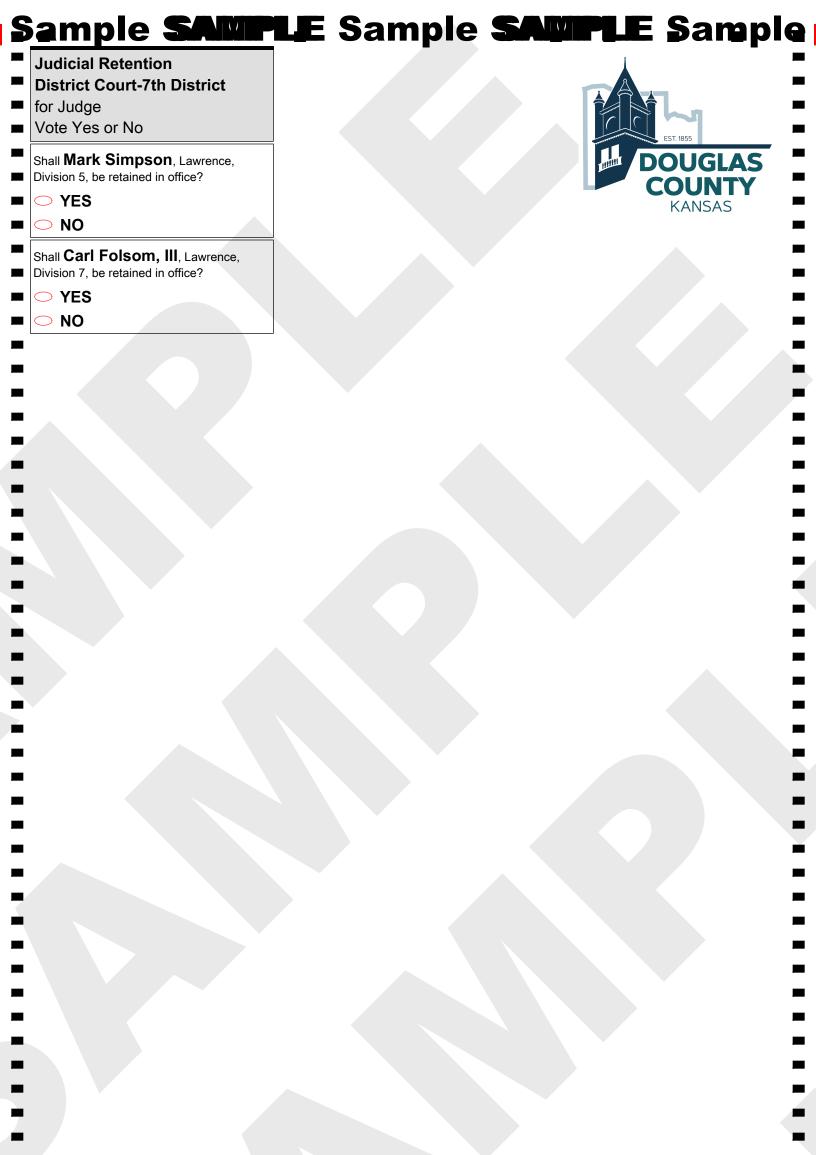

| Henry Johns              | Sheriff                                      | District Court-7th District                  |   |
|--------------------------|----------------------------------------------|----------------------------------------------|---|
| Democratic / Lawrence    | Visto for (1) One                            | for Judge                                    |   |
| ■ _ or Write-In          | Vote for (1) One<br>Jay Armbrister           | Vote Yes or No                               |   |
|                          | Democratic / Baldwin City                    |                                              |   |
|                          |                                              | Shall Catherine C. Theisen,                  |   |
| State Board of Education | or Write-In                                  | Lawrence, Division 3, be retained in office? |   |
| 4th District             | <u> </u>                                     |                                              |   |
| ■ Vote for (1) One       | Township Offices                             |                                              |   |
| Kris Meyer               | Palmyra Township Trustee                     | Shall James R. McCabria, Lawrence,           |   |
| Democratic / De Soto     |                                              |                                              |   |
| Connie O'Brien           | Vote for (1) One<br><b>Donald V Towns II</b> |                                              | _ |
| Republican / Tonganoxie  | Republican / Baldwin City                    |                                              | _ |
|                          |                                              | ○ NO                                         |   |
| ■ Or Write-In            | or Write-In                                  |                                              |   |
| <b>—</b>                 |                                              |                                              |   |
|                          |                                              | ☐ Continue voting on back                    |   |
|                          |                                              |                                              | _ |
|                          | -                                            |                                              |   |
| SAMPI F <b>SAB</b>       |                                              |                                              |   |
|                          |                                              |                                              |   |
|                          |                                              |                                              |   |

Side 2 of 2 Please review your ballot Did you fill ovals completely? Thank you for voting!