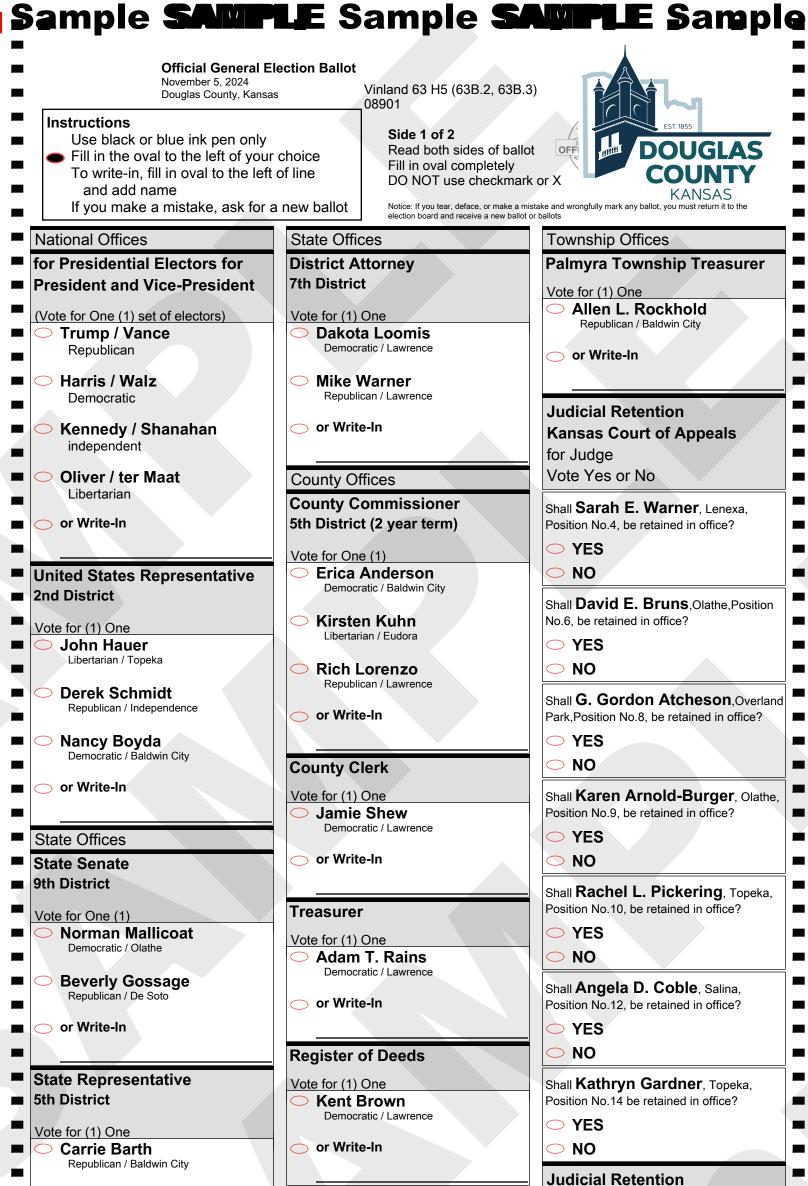

| Henry Johns              | Sheriff                                      | District Court-7th District                  |   |
|--------------------------|----------------------------------------------|----------------------------------------------|---|
| Democratic / Lawrence    | Visto for (1) One                            | for Judge                                    |   |
| ■ _ or Write-In          | Vote for (1) One<br>Jay Armbrister           | Vote Yes or No                               |   |
|                          | Democratic / Baldwin City                    |                                              |   |
|                          |                                              | Shall Catherine C. Theisen,                  |   |
| State Board of Education | or Write-In                                  | Lawrence, Division 3, be retained in office? |   |
| 4th District             | <u> </u>                                     |                                              |   |
| ■ Vote for (1) One       | Township Offices                             |                                              |   |
| Kris Meyer               | Palmyra Township Trustee                     | Shall James R. McCabria, Lawrence,           |   |
| Democratic / De Soto     |                                              |                                              |   |
| Connie O'Brien           | Vote for (1) One<br><b>Donald V Towns II</b> |                                              | _ |
| Republican / Tonganoxie  | Republican / Baldwin City                    |                                              | _ |
|                          |                                              | ○ NO                                         |   |
| ■ Or Write-In            | or Write-In                                  |                                              |   |
| <b>—</b>                 |                                              |                                              |   |
|                          |                                              | ☐ Continue voting on back                    |   |
|                          |                                              |                                              | _ |
|                          | -                                            |                                              |   |
| SAMPI F <b>SAB</b>       |                                              |                                              |   |
|                          |                                              |                                              |   |
|                          |                                              |                                              |   |