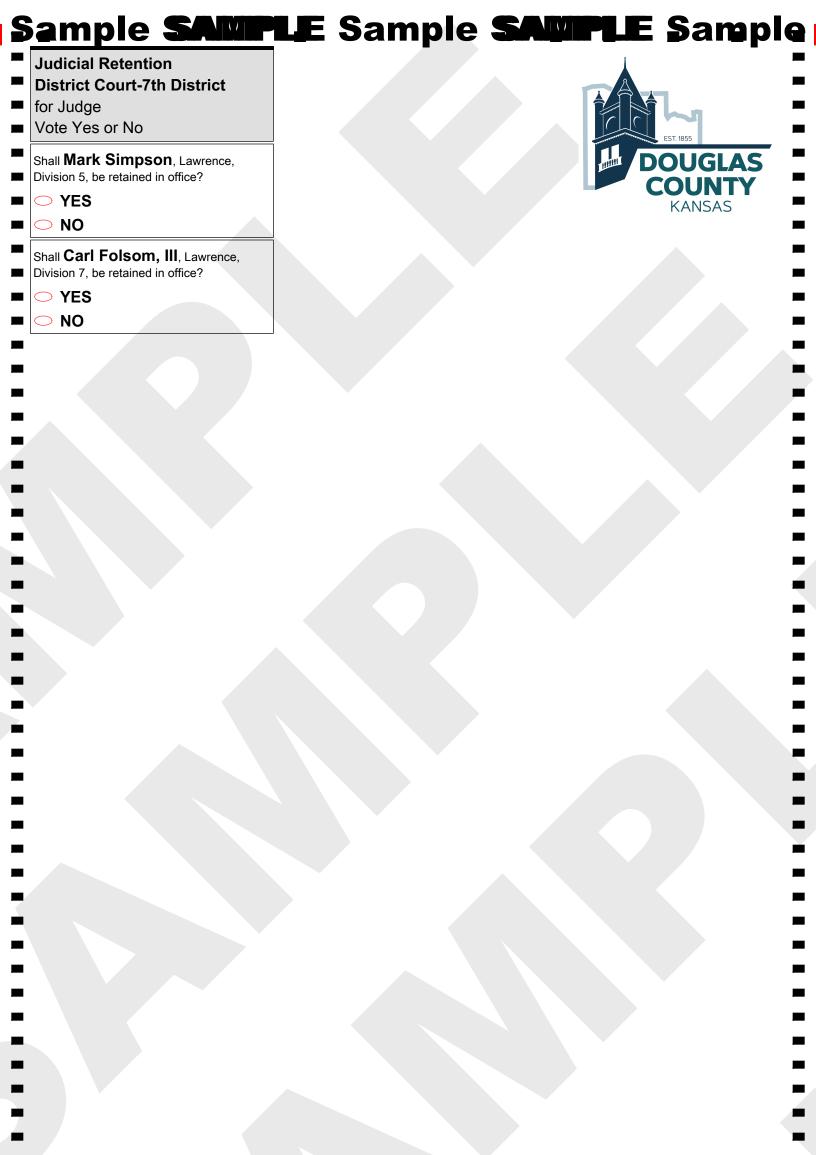

|                                           |                                          | _ Judicial Retention                         |
|-------------------------------------------|------------------------------------------|----------------------------------------------|
| Henry Johns                               | Sheriff                                  | District Court-7th District                  |
| Democratic / Lawrence                     | Nata fan (4) Ona                         | for Judge                                    |
| ■ _ or Write-In                           | Vote for (1) One                         | Vote Yes or No                               |
|                                           | Jay Armbrister Democratic / Baldwin City | Vole Tes of No                               |
|                                           |                                          | Shall Catherine C. Theisen,                  |
| State Board of Education                  | or Write-In                              | Lawrence, Division 3, be retained in office? |
| ■ 4th District                            |                                          |                                              |
|                                           | Township Offices                         |                                              |
| Vote for (1) One                          |                                          |                                              |
| Connie O'Brien<br>Republican / Tonganoxie | Palmyra Township Trustee                 | Shall James R. McCabria, Lawrence,           |
|                                           | Vote for (1) One                         | Division 4, be retained in office?           |
| Kris Meyer                                | O Donald V Towns II                      |                                              |
| Democratic / De Soto                      | Republican / Baldwin City                |                                              |
| ■ ○ or Write-In                           | ◯ or Write-In                            |                                              |
|                                           | or write-in                              | -                                            |
| ·                                         |                                          |                                              |
|                                           |                                          | → Continue voting on back                    |
|                                           | _                                        |                                              |
|                                           | -                                        |                                              |
| SAMPLE <b>SAM</b>                         |                                          | <b>A MARKESAM PL</b> E                       |
|                                           |                                          |                                              |
|                                           |                                          |                                              |

Side 2 of 2 Please review your ballot Did you fill ovals completely? Thank you for voting!