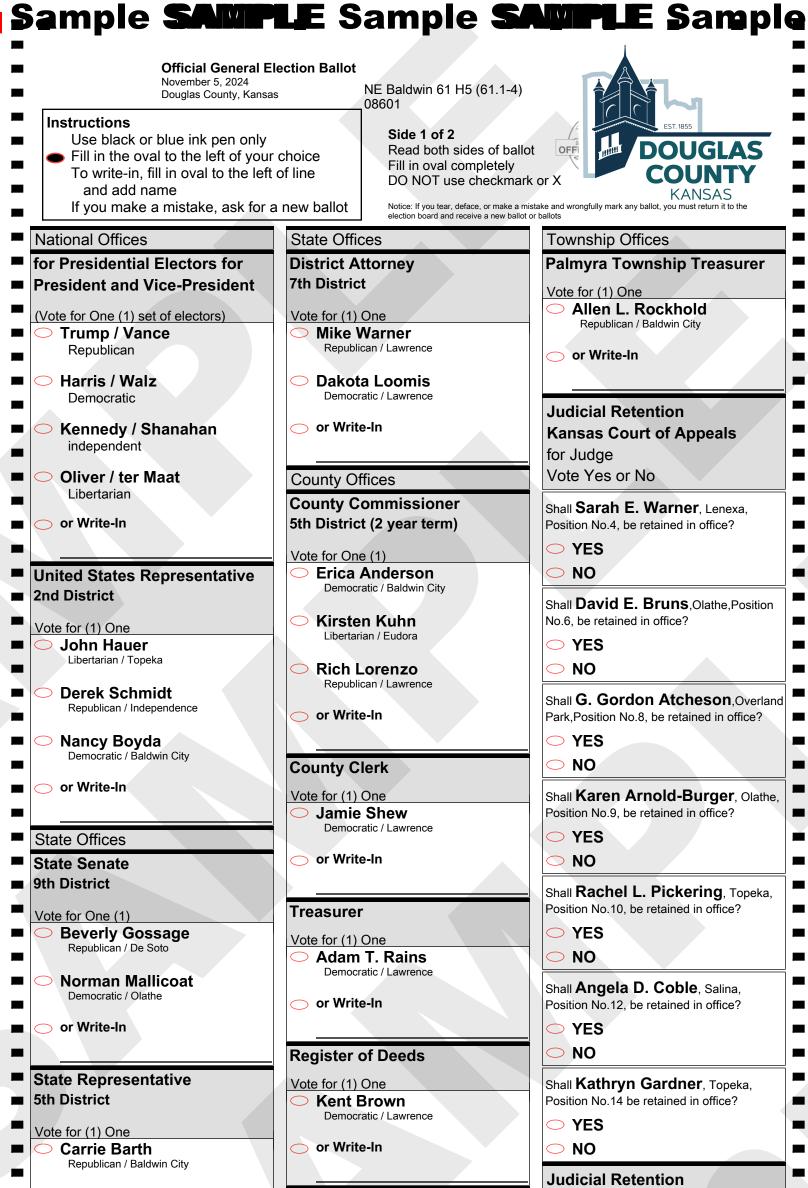

|                                           |                                          | _ Judicial Retention                         |
|-------------------------------------------|------------------------------------------|----------------------------------------------|
| Henry Johns                               | Sheriff                                  | District Court-7th District                  |
| Democratic / Lawrence                     | Nata fan (4) Ona                         | for Judge                                    |
| ■ _ or Write-In                           | Vote for (1) One                         | Vote Yes or No                               |
|                                           | Jay Armbrister Democratic / Baldwin City | Vole Tes of No                               |
|                                           |                                          | Shall Catherine C. Theisen,                  |
| State Board of Education                  | or Write-In                              | Lawrence, Division 3, be retained in office? |
| ■ 4th District                            |                                          |                                              |
|                                           | Township Offices                         |                                              |
| Vote for (1) One                          |                                          |                                              |
| Connie O'Brien<br>Republican / Tonganoxie | Palmyra Township Trustee                 | Shall James R. McCabria, Lawrence,           |
|                                           | Vote for (1) One                         | Division 4, be retained in office?           |
| Kris Meyer                                | O Donald V Towns II                      |                                              |
| Democratic / De Soto                      | Republican / Baldwin City                |                                              |
| ■ ○ or Write-In                           | ◯ or Write-In                            |                                              |
|                                           | or write-in                              | -                                            |
| ·                                         |                                          |                                              |
|                                           |                                          | → Continue voting on back                    |
|                                           | _                                        |                                              |
|                                           | -                                        |                                              |
| SAMPLE <b>SAM</b>                         |                                          | <b>A MARKESAM PL</b> E                       |
|                                           |                                          |                                              |
|                                           |                                          |                                              |