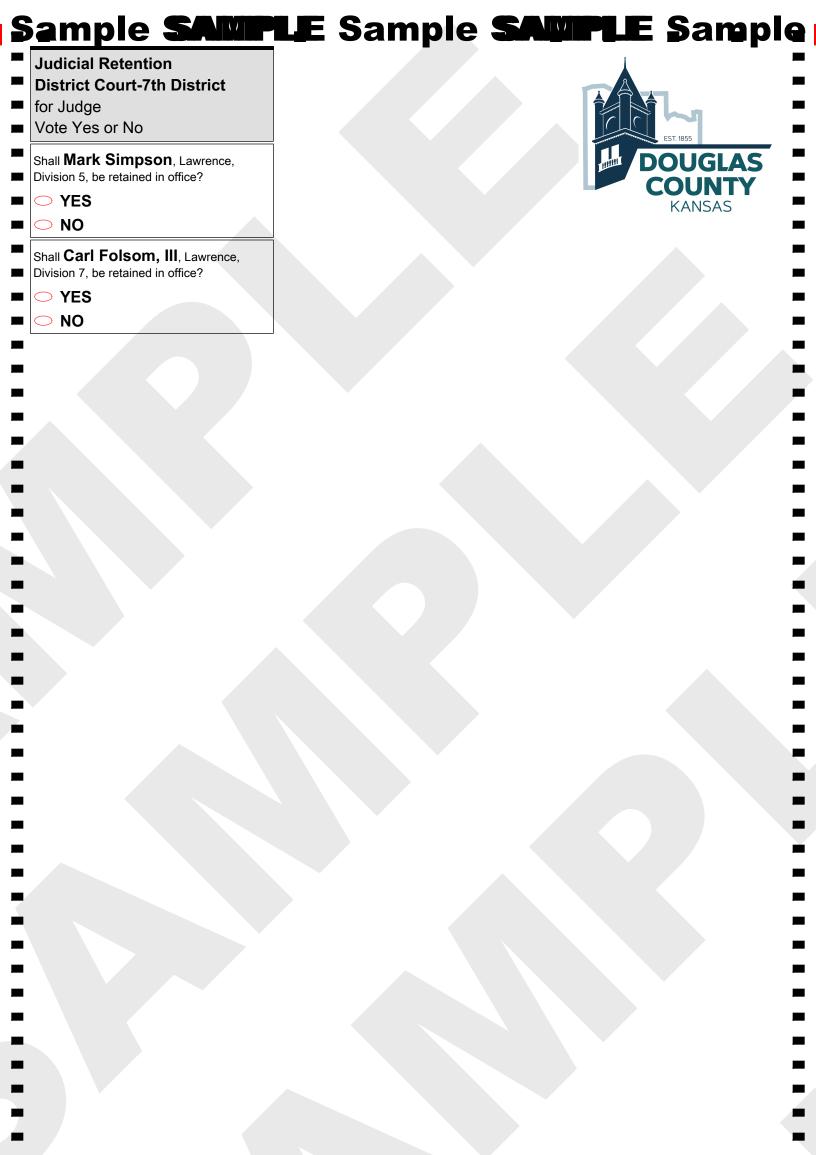

|                           |                           | _ Judicial Retention                         |
|---------------------------|---------------------------|----------------------------------------------|
| Carrie Barth              | Sheriff                   | District Court-7th District                  |
| Republican / Baldwin City | Vote for (1) One          | for Judge                                    |
| ■ _ or Write-In           | Jay Armbrister            | Vote Yes or No                               |
|                           | Democratic / Baldwin City |                                              |
| -                         |                           | Shall Catherine C. Theisen,                  |
| State Board of Education  | or Write-In               | Lawrence, Division 3, be retained in office? |
| 4th District              |                           |                                              |
| Vote for (1) One          | Township Offices          | ○ NO                                         |
| Kris Meyer                | Palmyra Township Trustee  | Shall James R. McCabria, Lawrence,           |
| Democratic / De Soto      | Vote for (1) One          | Division 4, be retained in office?           |
| Connie O'Brien            | Donald V Towns II         |                                              |
| Republican / Tonganoxie   | Republican / Baldwin City |                                              |
| ー<br>■                    | 🔿 or Write-In             |                                              |
|                           | O WINe-III                | -                                            |
|                           |                           | -                                            |
|                           |                           | Continue voting on back                      |
|                           |                           |                                              |
|                           |                           |                                              |
| SAMPLE <b>Shif</b>        |                           |                                              |
|                           |                           |                                              |

Side 2 of 2 Please review your ballot Did you fill ovals completely? Thank you for voting!