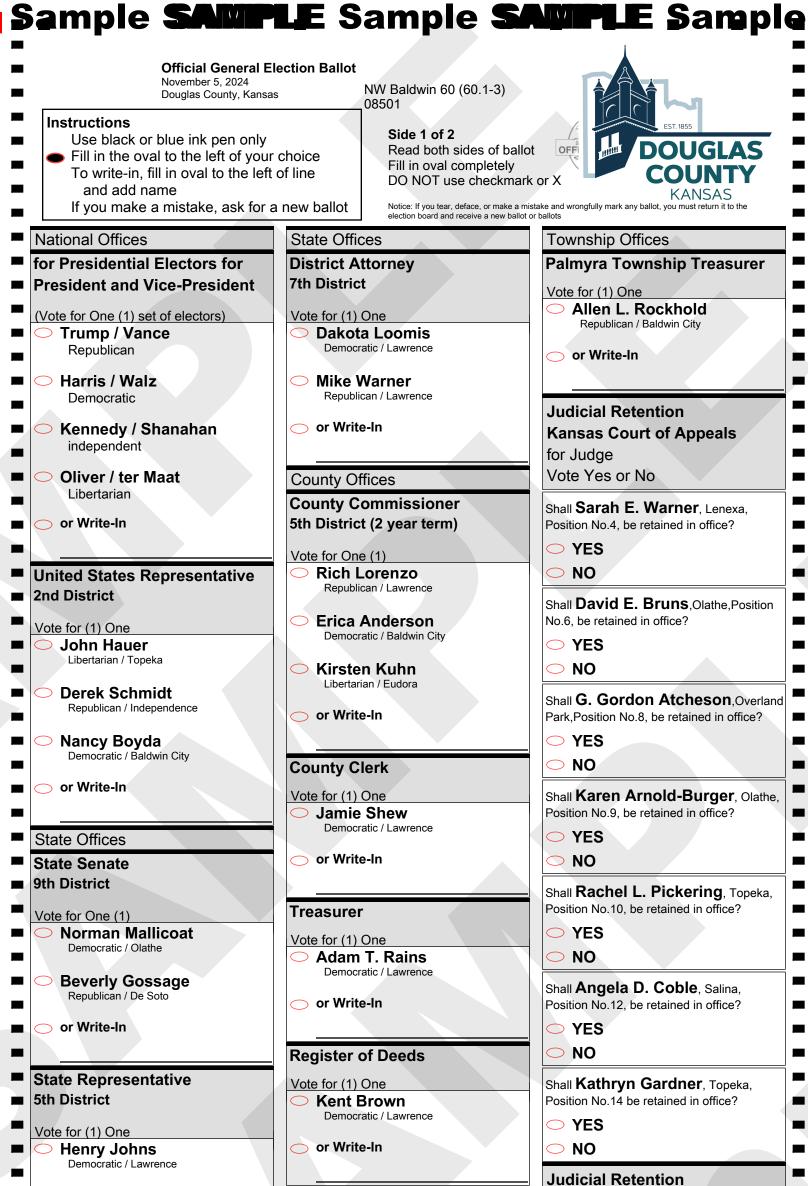

|                           |                           | _ Judicial Retention                         |
|---------------------------|---------------------------|----------------------------------------------|
| Carrie Barth              | Sheriff                   | District Court-7th District                  |
| Republican / Baldwin City | Vote for (1) One          | for Judge                                    |
| ■ _ or Write-In           | Jay Armbrister            | Vote Yes or No                               |
|                           | Democratic / Baldwin City |                                              |
| -                         |                           | Shall Catherine C. Theisen,                  |
| State Board of Education  | or Write-In               | Lawrence, Division 3, be retained in office? |
| 4th District              |                           |                                              |
| Vote for (1) One          | Township Offices          | ○ NO                                         |
| Kris Meyer                | Palmyra Township Trustee  | Shall James R. McCabria, Lawrence,           |
| Democratic / De Soto      | Vote for (1) One          | Division 4, be retained in office?           |
| Connie O'Brien            | Donald V Towns II         |                                              |
| Republican / Tonganoxie   | Republican / Baldwin City |                                              |
| ー<br>■                    | 🔿 or Write-In             |                                              |
|                           | O WINe-III                | -                                            |
|                           |                           | -                                            |
|                           |                           | Continue voting on back                      |
|                           |                           |                                              |
|                           |                           |                                              |
| SAMPLE <b>Shif</b>        |                           |                                              |
|                           |                           |                                              |