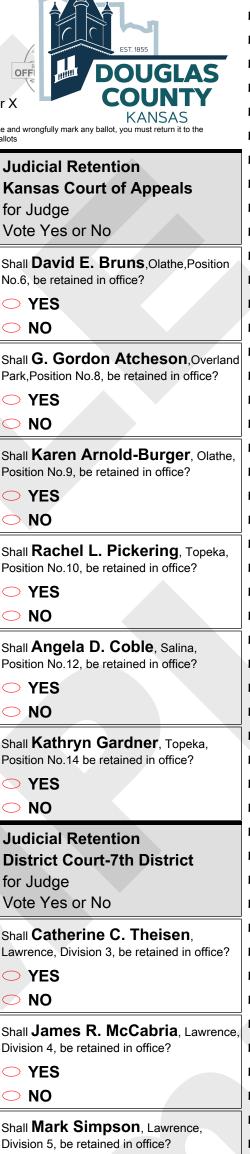

## Sample SAMPLE Sample SAMPLE Sample Official General Election Ballot November 5, 2024 S Eudora City (53.4) Douglas County, Kansas Instructions Side 1 of 1 Use black or blue ink pen only **DOUGLAS** Read ballot OFF Fill in the oval to the left of your choice Fill in oval completely To write-in, fill in oval to the left of line DO NOT use checkmark or X and add name If you make a mistake, ask for a new ballot Notice: If you tear, deface, or make a mistake and wrongfully mark any ballot, you must return it to the election board and receive a new ballot or ballots National Offices State Offices **Judicial Retention** for Presidential Electors for **District Attorney Kansas Court of Appeals** 7th District **President and Vice-President** for Judge Vote Yes or No Vote for (1) One (Vote for One (1) set of electors) Trump / Vance **Dakota Loomis** Shall David E. Bruns. Olathe. Position Democratic / Lawrence Republican No.6, be retained in office? Harris / Walz

Shall Carl Folsom, III, Lawrence,

Division 7, be retained in office?

or Write-In

Judicial Retention
Kansas Court of Appeals
for Judge

Vote Yes or No

Shall **Sarah E. Warner**, Lenexa, Position No.4, be retained in office?

> YES > NO

SAMPLE SAMPLE SAMPLE SAMPLE

Sample SAMPLE Sample SAMPLE Sample